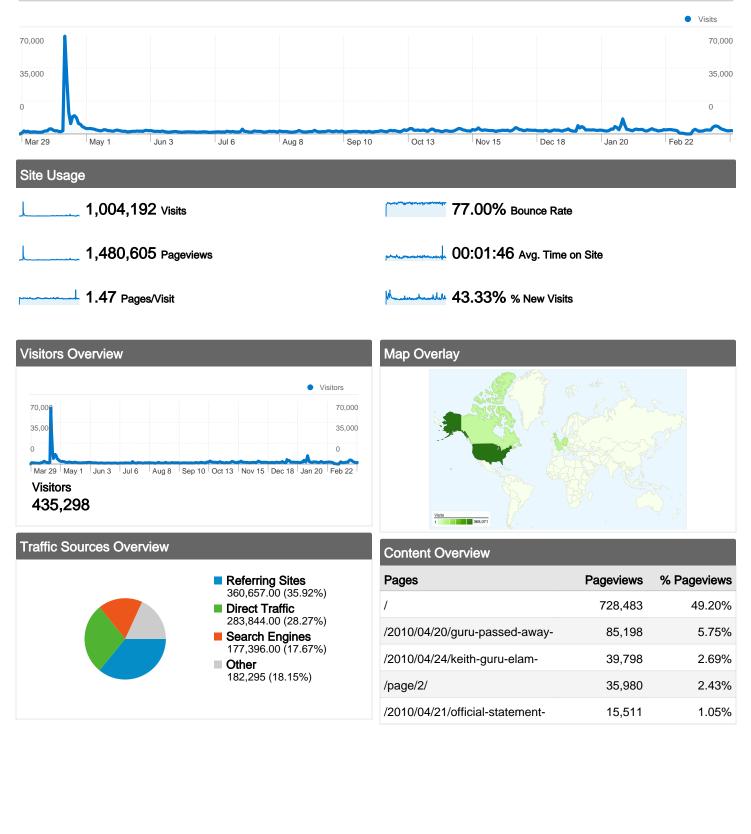

## DJ Premier Blog 2.0 **Dashboard**

#### Mar 28, 2010 - Mar 28, 2011

Comparing to: Site

#### DJ Premier Blog 2.0 Visitors Överview

Comparing to: Site

43.33% New Visits

#### DJ Premier Blog 2.0 Traffic Sources Overview

#### Mar 28, 2010 - Mar 28, 2011

Direct Traffic

Other

283,844.00 (28.27%) Search Engines 177,396.00 (17.67%)

182,295 (18.15%)

Comparing to: Site

\_\_\_\_\_ 35.92% Referring Sites

17.67% Search Engines

# DJ Premier Blog 2.0 Map Overlay

#### DJ Premier Blog 2.0 Content Overview

Comparing to: Site

77.00% Bounce Rate

#### **Top Content**

| Pages                                                           | Pageviews | % Pageviews |
|-----------------------------------------------------------------|-----------|-------------|
| /                                                               | 728,483   | 49.20%      |
| /2010/04/20/guru-passed-away-after-hard-battle-r-i-p/           | 85,198    | 5.75%       |
| /2010/04/24/keith-guru-elam-tribute-mix-by-dj-premier/          | 39,798    | 2.69%       |
| /page/2/                                                        | 35,980    | 2.43%       |
| /2010/04/21/official-statement-from-dj-premier-on-the-death-of- | 15,511    | 1.05%       |