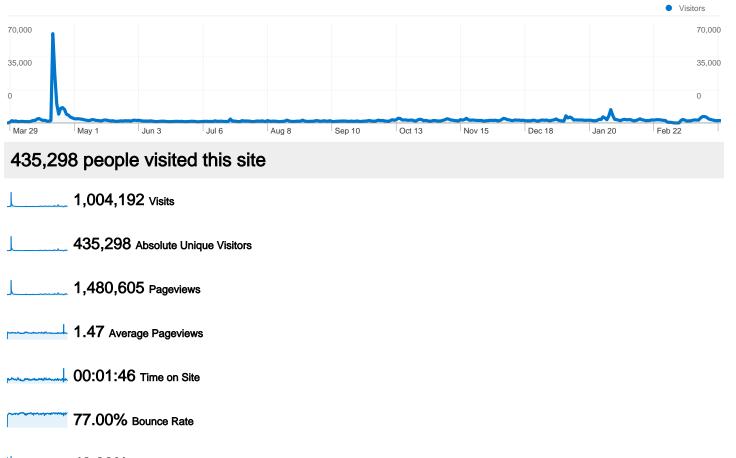

#### DJ Premier Blog 2.0 Visitors Överview

Comparing to: Site

43.33% New Visits