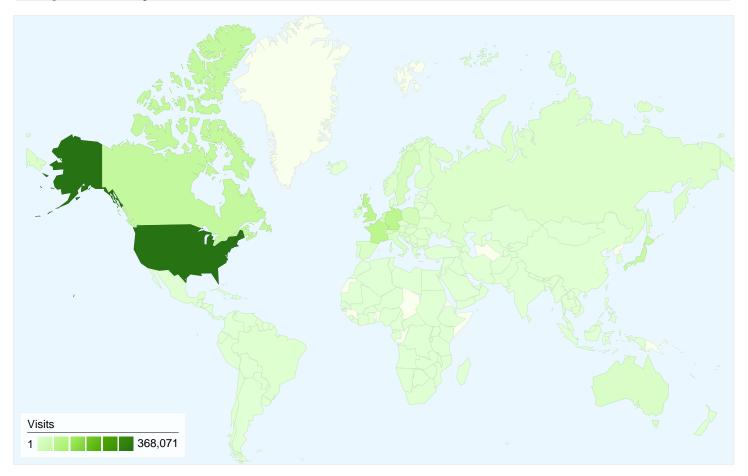

# DJ Premier Blog 2.0 Map Overlay

## Mar 28, 2010 - Mar 28, 2011 Comparing to: Site

### 1,004,192 visits came from 202 countries/territories

| Site Usage                                         |                                                  |                                                                |             |                                                       |                           |                                                      |  |
|----------------------------------------------------|--------------------------------------------------|----------------------------------------------------------------|-------------|-------------------------------------------------------|---------------------------|------------------------------------------------------|--|
| Visits<br>1,004,192<br>% of Site Total:<br>100.00% | Pages/Visit<br>1.47<br>Site Avg:<br>1.47 (0.00%) | Avg. Time on Site<br>00:01:46<br>Site Avg:<br>00:01:46 (0.00%) |             | % New Visits<br>43.41%<br>Site Avg:<br>43.33% (0.18%) | <b>77.00</b><br>Site Avg: | Bounce Rate<br>77.00%<br>Site Avg:<br>77.00% (0.00%) |  |
| Country/Territory                                  |                                                  | Visits                                                         | Pages/Visit | Avg. Time on<br>Site                                  | % New Visits              | Bounce Rate                                          |  |
| United States                                      |                                                  | 368,071                                                        | 1.46        | 00:01:44                                              | 49.73%                    | 77.25%                                               |  |
| France                                             |                                                  | 75,140                                                         | 1.45        | 00:01:34                                              | 36.22%                    | 78.88%                                               |  |
| Germany                                            |                                                  | 74,913                                                         | 1.52        | 00:02:03                                              | 37.46%                    | 74.89%                                               |  |
| United Kingdom                                     |                                                  | 73,217                                                         | 1.45        | 00:01:39                                              | 46.18%                    | 76.89%                                               |  |
| Canada                                             |                                                  | 58,688                                                         | 1.46        | 00:01:37                                              | 46.32%                    | 77.81%                                               |  |
| Japan                                              |                                                  | 47,959                                                         | 1.46        | 00:01:25                                              | 37.66%                    | 79.90%                                               |  |
| Poland                                             |                                                  | 28,430                                                         | 1.42        | 00:01:32                                              | 31.75%                    | 78.20%                                               |  |
| Netherlands                                        |                                                  | 27,035                                                         | 1.54        | 00:01:56                                              | 38.29%                    | 74.73%                                               |  |
| Sweden                                             |                                                  | 23,962                                                         | 1.48        | 00:01:47                                              | 37.47%                    | 76.33%                                               |  |