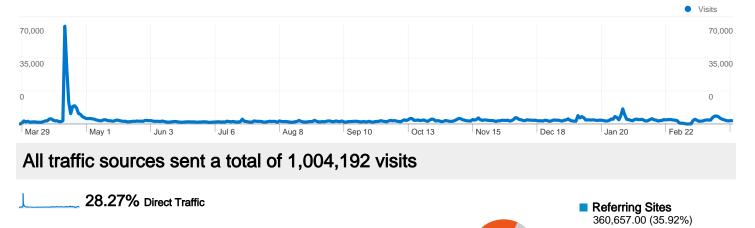

#### DJ Premier Blog 2.0 Traffic Sources Overview

#### Mar 28, 2010 - Mar 28, 2011

Direct Traffic

Other

283,844.00 (28.27%) Search Engines 177,396.00 (17.67%)

182,295 (18.15%)

Comparing to: Site

\_\_\_\_\_ 35.92% Referring Sites

17.67% Search Engines